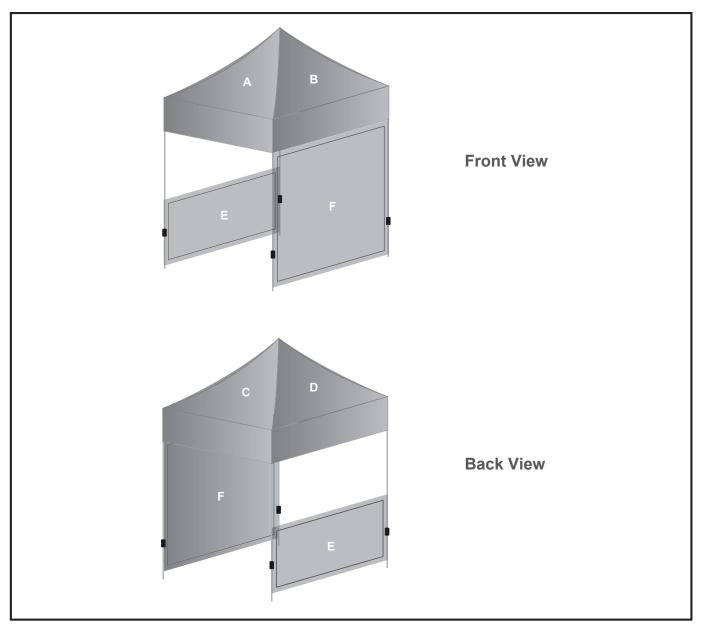

## **Branding Options:**

**Position: A - B - C - D - Roof** Size: 2156mm wide x 1656mm high **Position: E - Half wall** Size: 2100mm wide x 1081mm high

**Position: F - Full wall** Size: 2100mm wide x 2060mm high